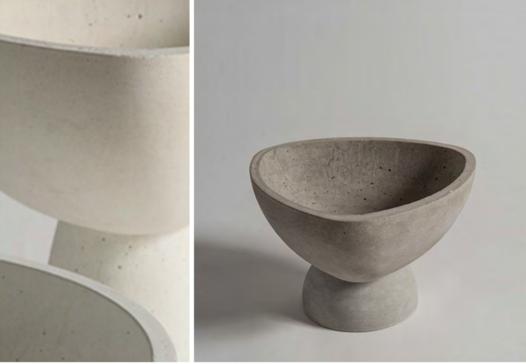

## catchall bowl

statement everyday objects vessels & pots

extra white | velvet grey | deep black

Playing with function and sculptural form
Alentes presents a series of statement everyday
objects, vessels and pots in three colors.
The simple yet distinctive silhouettes of these bowls
bring an architectural tone to any setting.

Made from our own aggregate of stone, marble and cement.

High in durability, this object is near care-free.

Slight variations in size and color are due to the use of natural materials and to the handmade nature of our products - each is unique.