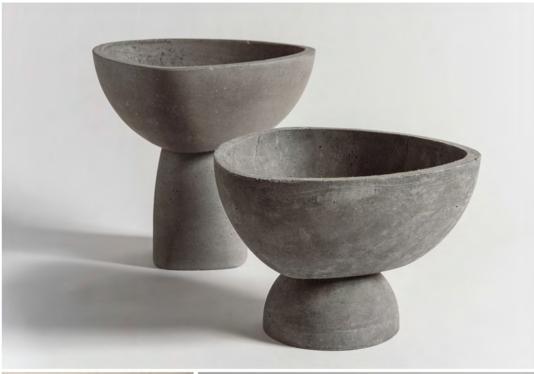

## catchall bowl

statement everyday objects vessels & pots

extra white | velvet grey | deep black

Playing with function and sculptural form
Alentes presents a series of statement everyday
objects, vessels and pots in three colors.
The simple yet distinctive silhouettes of these bowls
bring an architectural tone to any setting.

All items are handcrafted in our workshop, pairing high end quality standards with great personal care.

The CATCHALL bowl comes in two sizes.

handmade designed + made by Alentes in EU

tall D27 H27 D10.6" H10.6" low D27 H19 D10.6" H7.5"