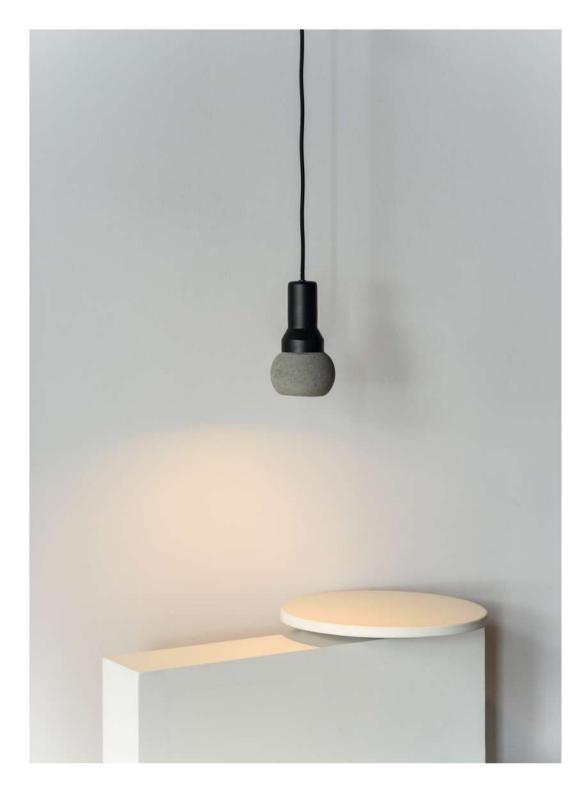

## CL10 spot pendant light

hand spun aluminium | hand spun brass | hand spun copper | matte black extra white | velvet grey | deep black | ceramic white matte

Minimalistic and elegant, these objects can be used in pairs or alone. Their distinctive silhouette is effortlessly stylish making a soulful statement. The warmthness of the hand cast cement is complimented with the sleek metal detailing.

aggregate of marble, stone, cement varnished hand spun metal components | IP20 Indoor use concrete & false ceiling support parts included

Cable: length 200cm cloth covered electrical wire 3 conductors (positive, negative and ground), max watt : 50 Bulb included: LED spot PAR16/GU10 - 5W | 2700K | Efficiency A+