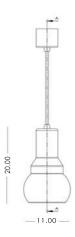

## CL10 spot pendant light

hand spun aluminium | hand spun brass | hand spun copper | matte black extra white | velvet grey | deep black | ceramic white matte

Minimalistic and elegant, these objects can be used in pairs or alone. Their distinctive silhouette is effortlessly stylish making a soulful statement. The warmthness of the hand cast cement is complimented with the sleek metal detailing.

aggregate of marble, stone, cement varnished hand spun metal components | IP20 Indoor use concrete & false ceiling support parts included

Cable: length 200cm cloth covered electrical wire 3 conductors (positive, negative and ground), max watt : 50 Bulb included: LED spot PAR16/GU10 - 5W | 2700K | Efficiency A+



D11 H20 D4.3" H7.9" 150.00€