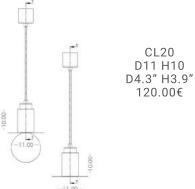

## CL20

aggregate of marble, stone, cement varnished hand spun metal components | IP20 Indoor use concrete & false ceiling support parts included

Cable: length 200cm cloth covered electrical wire 3 conductors (positive, negative and ground)