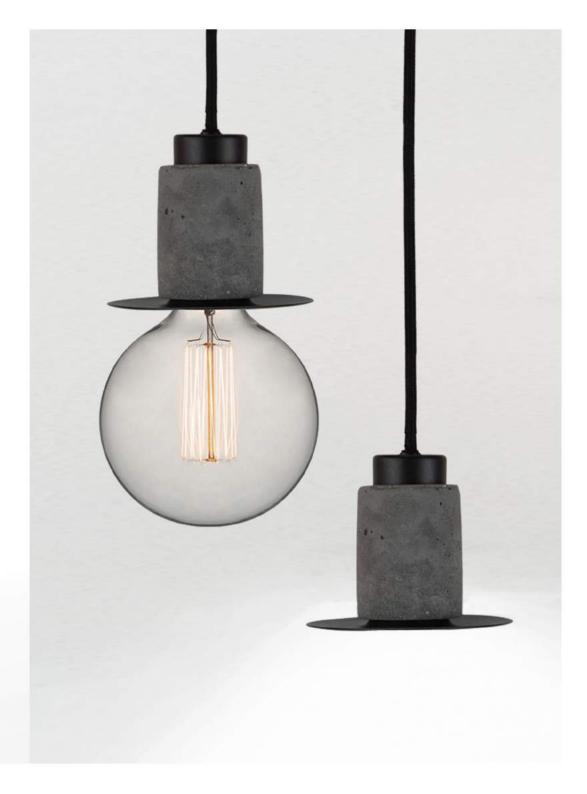

## edison & spot pendant lights

hand spun aluminum | hand spun brass | hand spun copper | matte black extra white | velvet grey | deep black | ceramic

Minimalistic and elegant, these objects can be used in pairs or alone. Their distinctive silhouette is effortlessly stylish making a soulful statement. The warmthness of the hand cast cement is complimented with the sleek metal detailing.

aggregate of marble, stone, cement varnished hand spun metal components | IP20 Indoor use concrete & false ceiling support parts included

Cable: length 200cm cloth covered electrical wire 3 conductors (positive, negative and ground)

Edison Bulb not included G95 - E27 - 2200K - Efficiency E max watt: 60

Spot included: LED MR11/GU10 - 4W Efficiency A+ max watt: 35