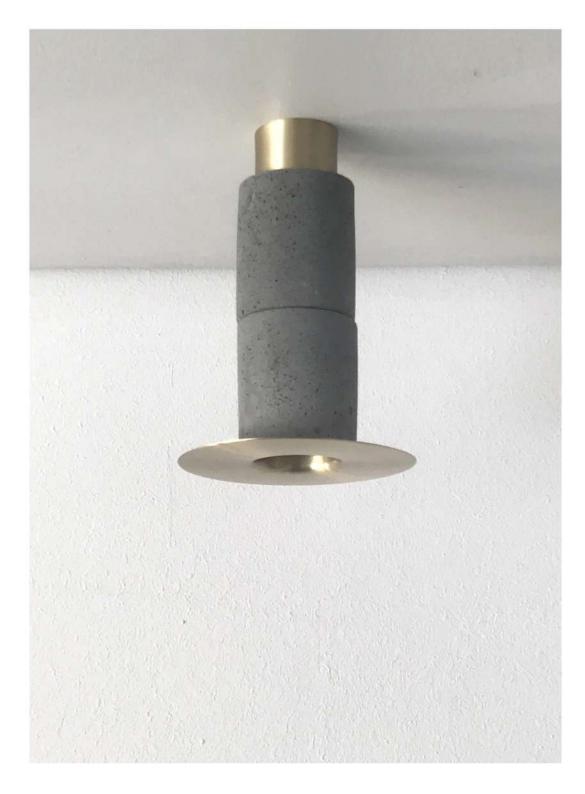

## CL220

ceiling spot light

hand spun aluminium | hand spun brass | hand spun copper | black &

concrete extra white | velvet grey | deep black ceramic white matte

Minimalistic and elegant, these objects can be used in pairs or alone. Their distinctive silhouette is effortlessly stylish making a soulful statement. The warmthness of the cement or ceramic cover is complimented with the sleek metal detailing.

Handmade | designed & made by Alentes

Varnished hand spun metal components | IP20 Indoor use concrete & false ceiling support parts included included: LED MR11/GU10 - 4W

Efficiency A+ | max watt: 35