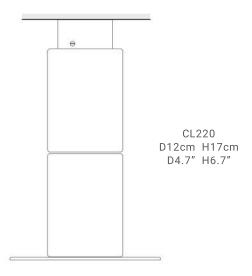

## CL220

ceiling spot light

hand spun aluminium | hand spun brass | hand spun copper | black &

concrete extra white | velvet grey | deep black ceramic white matte

Minimalistic and elegant, these objects can be used in pairs or alone. Their distinctive silhouette is effortlessly stylish making a soulful statement. The warmthness of the cement or ceramic cover is complimented with the sleek metal detailing.

Handmade | designed & made by Alentes

Varnished hand spun metal components | IP20 Indoor use concrete & false ceiling support parts included included: LED MR11/GU10 - 4W

Efficiency A+ | max watt: 35