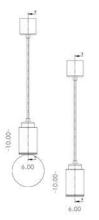

Edison
Bulb not included
G95 - E27 - 2200K - Efficiency E
max watt: 60

Spot included: LED MR11/GU10 - 4W Efficiency A+ max watt: 35

CL30 D6 H10 D2.3" H3.9" 120.00€

media release | tearsheet showroom | offices 8 Petmeza str, 11742 Athens, Greece +30 210 8996 222 info@alentes.com