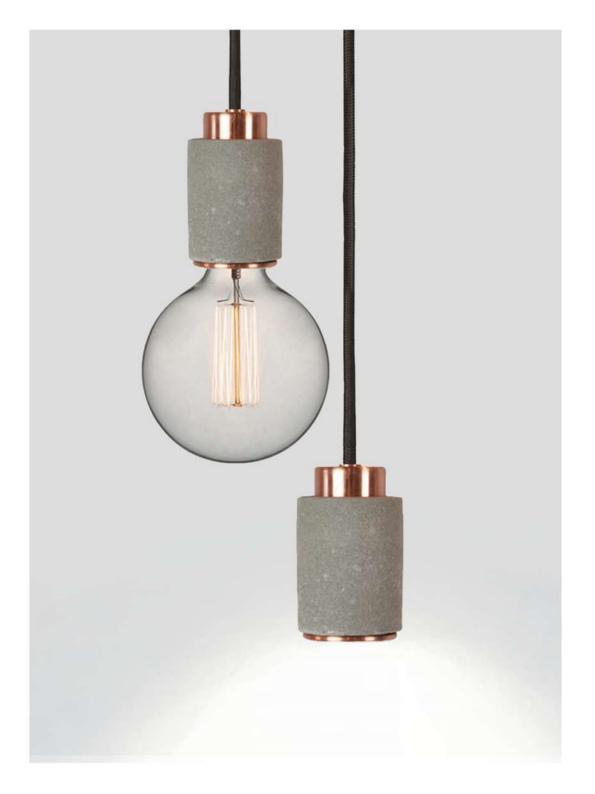

## edison & spot pendant lights

hand spun aluminum | hand spun brass | hand spun copper | matte black extra white | velvet grey | deep black | ceramic

Minimalistic and elegant, these objects can be used in pairs or alone. Their distinctive silhouette is effortlessly stylish making a soulful statement. The warmthness of the hand cast cement is complimented with the sleek metal detailing.

aggregate of marble, stone, cement varnished hand spun metal components | IP20 Indoor use concrete & false ceiling support parts included

Cable: length 200cm cloth covered electrical wire 3 conductors (positive, negative and ground)

Edison
Bulb not included
G95 - E27 - 2200K - Efficiency E
max watt: 60

Spot included: LED MR11/GU10 - 4W Efficiency A+ max watt: 35

CL30 D6 H10 D2.3" H3.9" 120.00€

media release | tearsheet showroom | offices 8 Petmeza str, 11742 Athens, Greece +30 210 8996 222 info@alentes.com