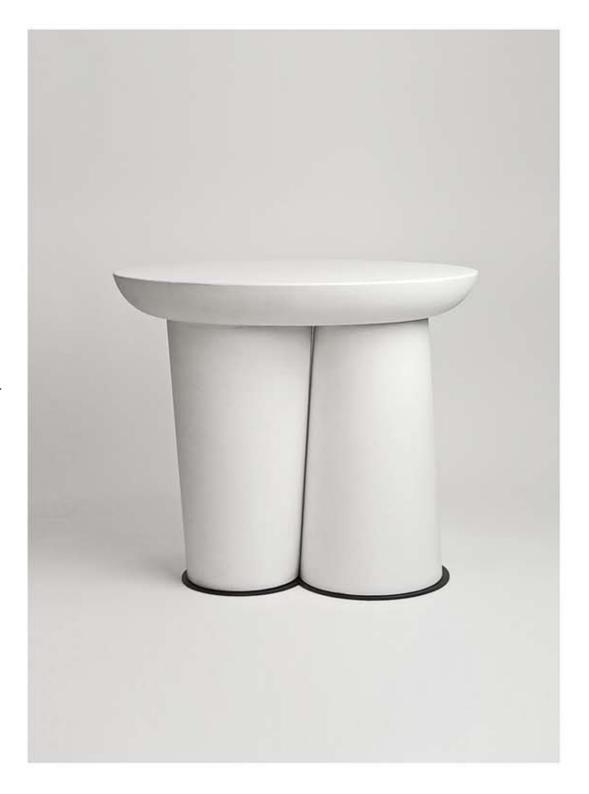

# femme

sculptural side and accent table

FEMME TABLE is part of our mono-material object collection. A piece of furniture with a dinstinct presence, a serene sensuality and a sense of playfulness.

## COLOR

Body: White | Black

Top: white with white marble specs | black with black marble specs

Very refined matte varnish

#### DIMENSIONS

OVAL L60cm W44cm H53cm | L23.6" W17.3" H20.8" | approx 56.0kgr