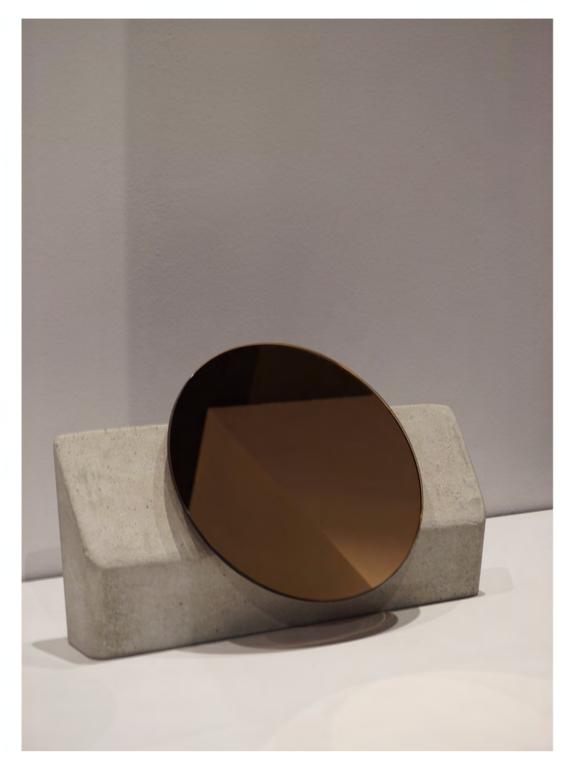

## table mirror

extra white | velvet grey | deep black clear mirror | brass mirror | copper mirror

Minimalistic and sculptural, this composition of two materials and shapes makes a bold yet soulful statement. Its simple and distinctive silhouette brings an architectural tone to an interior. The warm tones of the cement cast base combined with the hard surface of the mirror make it a perfect fit for both a classic and a modern setting.

Made from our own aggregate of stone, marble and cement. High in durability, this object is near care-free. Slight variations in size and color are due to the use of natural materials and to the handmade nature of our products - each is unique.

The MOON table mirror comes in a series of combinations of warm colored pedestal bases and striking colored mirrors. The MOON table mirror comes in one size, and is assembled and ready to be placed.

handmade designed + made by Alentes in EU