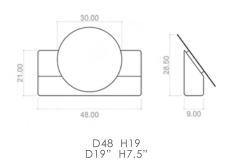

The MOON table mirror comes in a series of combinations of warm colored pedestal bases and striking colored mirrors. The MOON table mirror comes in one size, and is assembled and ready to be placed.

handmade designed + made by Alentes in EU