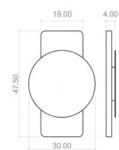

The MOON wall mirror comes in one size, and is assembled ready to be placed.

handmade designed + made by Alentes in EU

D30 H47.5 D11.8" H18.7"