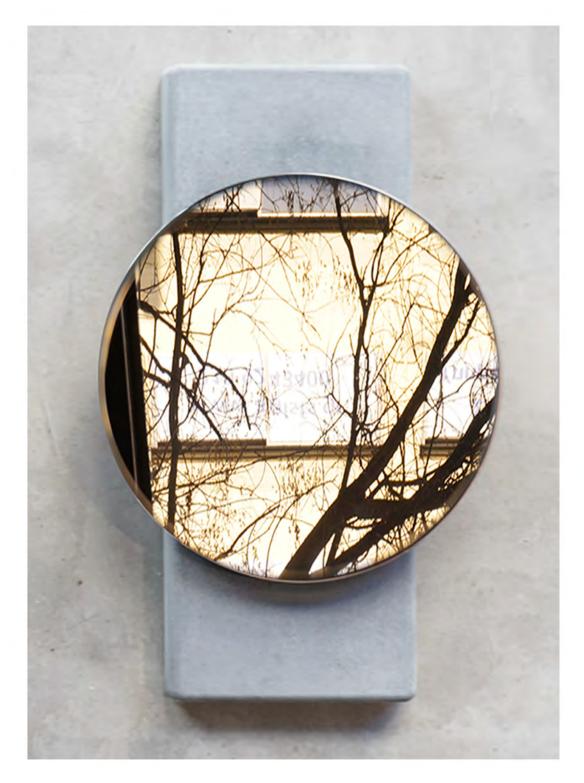

## moon

wall mirror

extra white | velvet grey | deep black clear mirror | brass mirror | copper mirror

Minimalistic and sculptural,
this composition of two basic shapes
makes a bold and graphic statement.
Its simple and distinctive silhouette brings
an architectural tone to an interior.
The warm tones of the cement cast base
combined with the hard surface of the mirror
make it a perfect fit for both a classic and a modern setting.

Made from our own aggregate of stone, marble and cement.
Support components are included.
Slight variations in size and color are due to the use of natural materials and to the handmade nature of our products - each is unique.

The MOON wall mirror comes in one size, and is assembled ready to be placed.

handmade designed + made by Alentes in EU

D30 H47.5 D11.8" H18.7"