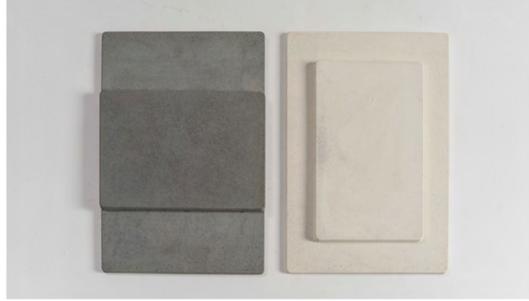

## perspective

hanging piece abstract and playful series of reliefs extra white | deep black

LIMITED EDITION

Drawing upon our love for sculpture and architecture, these hanging pieces feature a subtle overlap shape.

This piece is designed to add geometry and ambience in space

Made from our own aggregate of stone, marble and cement.

Slight variations in size and color are due to the use of natural materials and to the handmade nature of our work - each is unique.

It comes in two relief sets: horizontal & vertical.

handmade + high quality designed + made by Alentes in EU

handmade designed & made by Alentes

D34.5 H24.5 D13.6" H9.6"