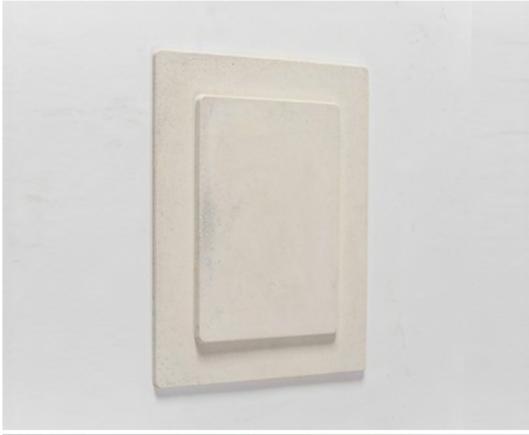

## perspective

hanging piece abstract and playful series of reliefs extra white | deep black

LIMITED EDITION

Drawing upon our love for sculpture and architecture, these hanging pieces feature a subtle overlap shape.

This piece is designed to add geometry and ambience in space

Made from our own aggregate of stone, marble and cement.

Slight variations in size and color are due to the use of natural materials and to the handmade nature of our work - each is unique.

It comes in two relief sets: horizontal & vertical.

handmade + high quality designed + made by Alentes in EU

handmade designed & made by Alentes

D34.5 H24.5 D13.6" H9.6"