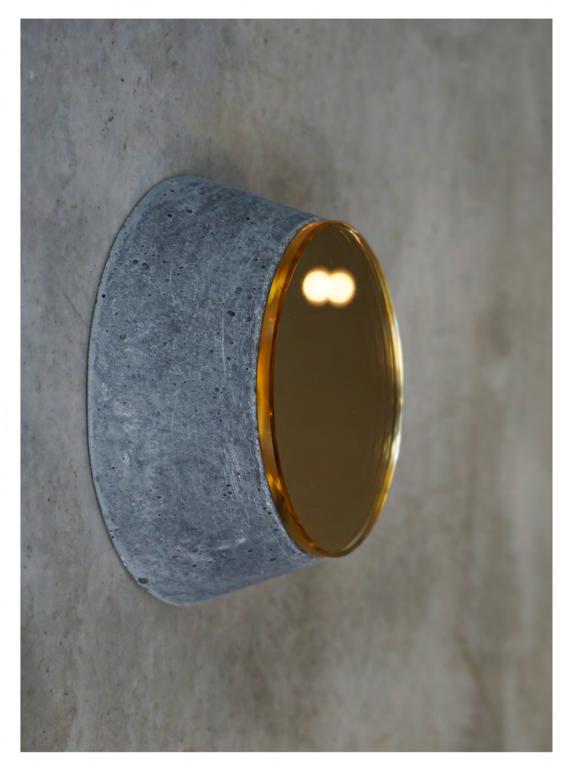

## small eye

wall detail mirror

extra white | velvet grey | deep black clear mirror | brass mirror | copper mirror

Playing with function and sculptural form, this is a simple and playful wall mirror. Making a bold and graphic statement, this piece elegantly adds geometry and color in any space. The small size of the mirror entertains the intimate use and the reflection of space and light. Use it as the art piece as it is or as a unique bathroom mirror. This piece is designed to be matched with finishes in unity with lighting and accessories from the Alentes collection.

Made from our own aggregate of stone, marble and cement. Support compartments are included. High in durability, this wall mirror is near care-free. Slight variations in size and color are due to the use of natural materials and to the handmade nature of our products - each is unique.