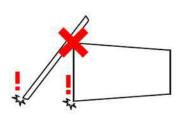

### DON'T

Don't pull, drop or drag table.

Don't tilt the table on its base to lift it.

Don't drop hard/heavy objects on top surface edges.

Don't leave spills unattended.

Don't use hard chemicals to clean.

Don't rest shoes on top surface edge.