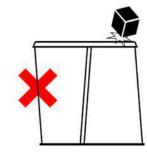

### DON'T

Don't pull, drop or drag table.

Don't tilt the table on its base to lift it.

Don't drop hard/heavy objects on top surface edges.

Don't leave spills unattended.

Don't use hard chemicals to clean.

Don't rest shoes on top surface edge.