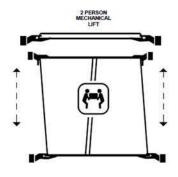

#### LIFT

Lift table top and table base gently, vertically and with both hands.

## **PLACE**

Place table top and table base gently, vertically and with both hands.