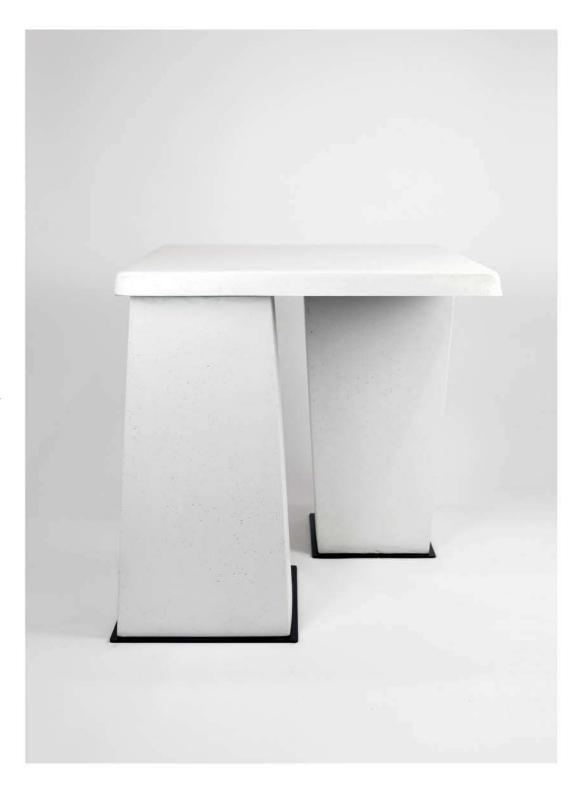

# Franc sculptural table

FRANC TABLE is part of our mono-material object collection. This simple and minimalistic square table has a calm but bold movement that recalls cubist values.

### COLOR

Body: White | Black
Top: White | Black
Very refined matte varnish

#### MATERIAL

Made from our own aggregate of stone, marble and cement. Mixed and poured by hand, the table is assembled and sealed with a specialized highly protective coating, which makes the surface non-absorbent and spill resistant. The table can also be used outdoors. and as any natural material, it is recommended to be placed under covered area where there is no standing water. Slight variations in size and color are due to the use of natural materials and to the handmade nature of our products - each is unique. The FRANC table comes in one size and three pieces with easy assembly.

#### DIMENSIONS

L61cm W61cm H61cm approx 92.0 kg | L24" W24" H24" approx 202 lbs