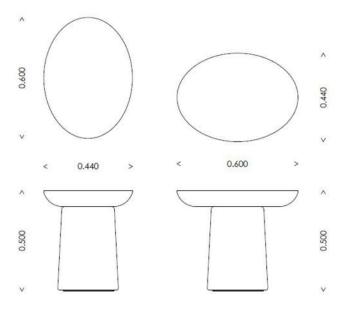

tables are assembled and sealed with a specialized highly protective coating, which makes the surface non-absorbent and spill resistant. The table can also be used outdoors without its metal safety footing, and as any natural material, it is recommended to be placed under covered area where there is no standing water. Slight variations in size and color are due to the use of natural materials and to the handmade nature of our products - each is unique. The BLOOM SCULPTED oval side table comes in one piece and is ready to be placed.

#### CRAFTING

Designed and handcrafted with high quality materials by ALENTES in Greece, EU.

## DIMENSIONS

TALL L60cm W44cm H50cm | L25.3" W17.32" H20.0" | approx 60.0kgr

# LEAD TIME

8-10 WEEKS unless otherwise stated



# bloom sculpted

oval side table



# CARE GUIDE

# PURPOSE

This table is intended for indoors. Due of its durable material, it can also be used outdoors, without its metal base, however not in standing water or inclement weather. Its only care is in the careful moving, as it is practically care free. Because of its sturdy weight balance, accidental or wind tipping is almost impossible.

#### LIFT

Lift table top and table base gently, vertically and with both hands.

## **PLACE**

Place table top and table base gently, vertically and

with both hands.

#### DO

Use the table indoors and outdoors. When outdoors, store under covered area where there is no standing water - cover/store indoors during inclement weather. Store table individually - not stackable. Clean with just damp cloth.

#### DON'T

Don't pull, drop or drag