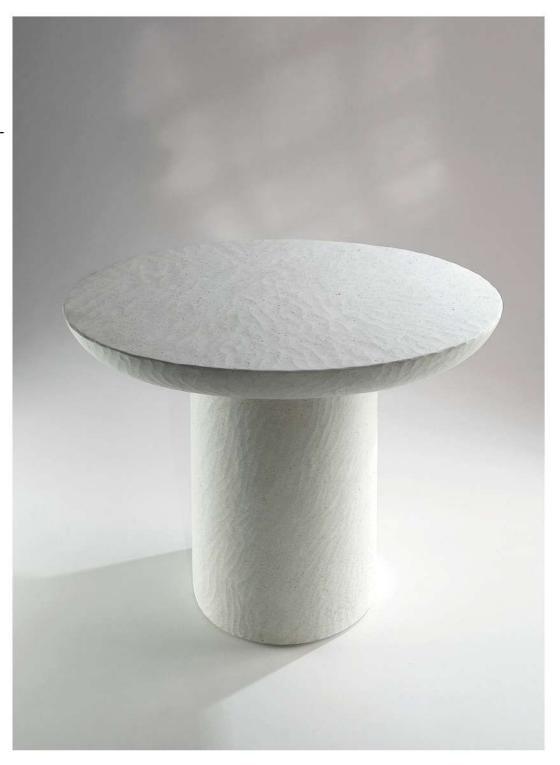

# bloom sculpted

oval side table

The BLOOM SCULPTED table is part of our mono-material object collection. A rather sturdy piece of furniture, it is both dominant and serene with its balanced proportions and the cast's gentle feel.

### COLOR

Body: White with white marble specs Top: White with white marble specs

Very refined matte varnish

#### MATERIAL

Made from our own aggregate of stone, marble and cement. Mixed and poured by hand, our tables are assembled and sealed with a specialized highly protective coating, which makes the surface non-absorbent and spill resistant. The table can also be used outdoors without its metal safety footing, and as any natural material, it is recommended to be placed under covered area where there is no standing water. Slight variations in size and color are due to the use of natural materials and to the handmade nature of our products - each is unique. The BLOOM SCULPTED oval side table comes in one piece and is ready to be placed.